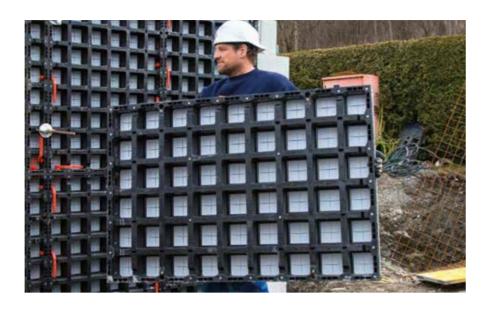

## DUO

Lightweight system hand-set formwork

## Lightweight

Pure hand-set formwork

Sustainable 100% recyclable

| Productfeature | Technicaladvantage                                                       | Costadvantage                                                             |
|----------------|--------------------------------------------------------------------------|---------------------------------------------------------------------------|
| Lightweight    | Low weight less than 25 kg                                               | Lower costs, efficient<br>operations, cost savings<br>due less transport  |
| Ergonomic      | Low weight, crane-free<br>handling and intuitive<br>application          | Cost savings in engineering                                               |
| Universal      | Flexible forming of walls,<br>columns and slabs using<br>only one system | Less material on site,<br>multipurpose use – 70 %<br>universal components |

## Silent assembly All components assembled by hand

Ergonomic

**Efficient operations** 

Healthy working Hammer free usage

Universal 3 in 1 – walls, columns and slabs

Maintainability Easy replacement of formlining