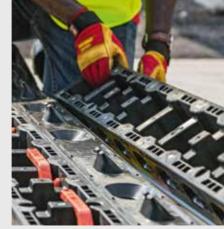

## DUO

Lightweight system hand-set formwork

## Lightweight

Pure hand-set formwork

Sustainable 100% recyclable

| Productfeature | Technicaladvantage                                                       | Costadvantage                                                             |
|----------------|--------------------------------------------------------------------------|---------------------------------------------------------------------------|
| Lightweight    | Low weight less than 25 kg                                               | Lower costs, efficient<br>operations, cost savings<br>due less transport  |
| Ergonomic      | Low weight, crane-free<br>handling and intuitive<br>application          | Cost savings in engineering                                               |
| Universal      | Flexible forming of walls,<br>columns and slabs using<br>only one system | Less material on site,<br>multipurpose use – 70 %<br>universal components |

## Silent assembly All components assembled by hand

Ergonomic

**Efficient operations** 

Healthy working Hammer free usage

Universal 3 in 1 – walls, columns and slabs

Maintainability Easy replacement of formlining