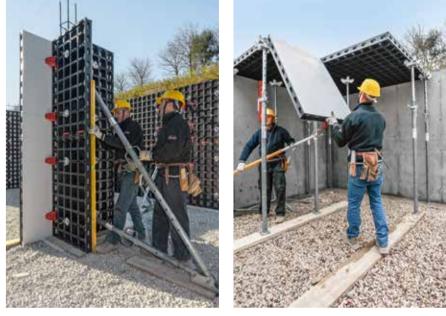

## Lightweight

Pure hand-set formwork

Sustainable 100% recyclable

| Productfeature | Technicaladvantage                                                       | Costadvantage                                                             |
|----------------|--------------------------------------------------------------------------|---------------------------------------------------------------------------|
| Lightweight    | Low weight less than 25 kg                                               | Lower costs, efficient<br>operations, cost savings<br>due less transport  |
| Ergonomic      | Low weight, crane-free<br>handling and intuitive<br>application          | Cost savings in engineering                                               |
| Universal      | Flexible forming of walls,<br>columns and slabs using<br>only one system | Less material on site,<br>multipurpose use – 70 %<br>universal components |

## Silent assembly All components assembled by hand

Ergonomic

**Efficient operations** 

Healthy working Hammer free usage

Universal 3 in 1 – walls, columns and slabs

Maintainability Easy replacement of formlining