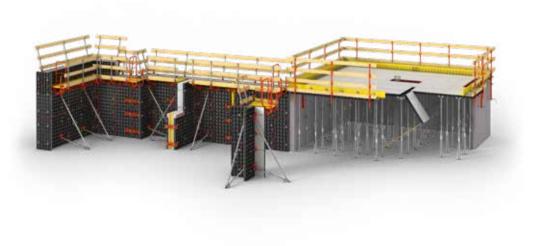

## Silent assembly All components assembled by hand

Ergonomic

**Efficient operations** 

Healthy working Hammer free usage

Universal 3 in 1 – walls, columns and slabs

Maintainability Easy replacement of formlining