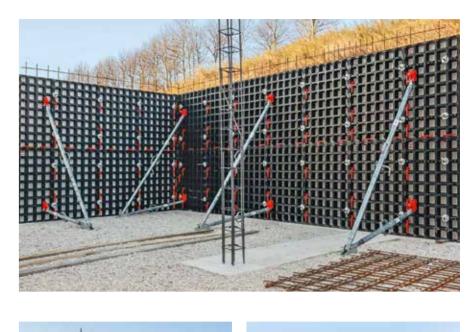

## DUO

Lightweight system hand-set formwork

## Lightweight

Pure hand-set formwork

Sustainable 100% recyclable

| Productfeature | Technicaladvantage                                                       | Costadvantage                                                             |
|----------------|--------------------------------------------------------------------------|---------------------------------------------------------------------------|
| Lightweight    | Low weight less than 25 kg                                               | Lower costs, efficient<br>operations, cost savings<br>due less transport  |
| Ergonomic      | Low weight, crane-free<br>handling and intuitive<br>application          | Cost savings in engineering                                               |
| Universal      | Flexible forming of walls,<br>columns and slabs using<br>only one system | Less material on site,<br>multipurpose use – 70 %<br>universal components |

## Silent assembly All components assembled by hand

Ergonomic

**Efficient operations** 

Healthy working Hammer free usage

Universal 3 in 1 – walls, columns and slabs

Maintainability Easy replacement of formlining