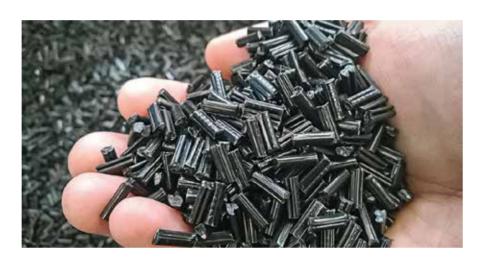

## Lightweight

Pure hand-set formwork

Sustainable 100% recyclable

| Productfeature | Technicaladvantage                                                       | Costadvantage                                                             |
|----------------|--------------------------------------------------------------------------|---------------------------------------------------------------------------|
| Lightweight    | Low weight less than 25 kg                                               | Lower costs, efficient<br>operations, cost savings<br>due less transport  |
| Ergonomic      | Low weight, crane-free<br>handling and intuitive<br>application          | Cost savings in engineering                                               |
| Universal      | Flexible forming of walls,<br>columns and slabs using<br>only one system | Less material on site,<br>multipurpose use – 70 %<br>universal components |