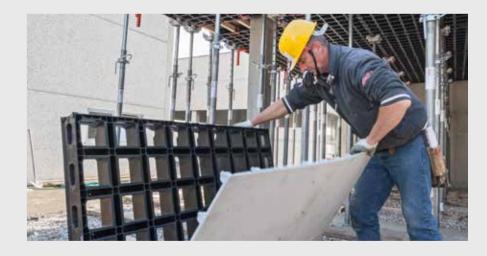

## DUO

Lightweight system hand-set formwork

## Lightweight

Pure hand-set formwork

Sustainable 100% recyclable

| Productfeature | Technicaladvantage                                                       | Costadvantage                                                             |
|----------------|--------------------------------------------------------------------------|---------------------------------------------------------------------------|
| Lightweight    | Low weight less than 25 kg                                               | Lower costs, efficient<br>operations, cost savings<br>due less transport  |
| Ergonomic      | Low weight, crane-free<br>handling and intuitive<br>application          | Cost savings in engineering                                               |
| Universal      | Flexible forming of walls,<br>columns and slabs using<br>only one system | Less material on site,<br>multipurpose use – 70 %<br>universal components |

## Silent assembly All components assembled by hand

Ergonomic

**Efficient operations** 

Healthy working Hammer free usage

Universal 3 in 1 – walls, columns and slabs

Maintainability Easy replacement of formlining