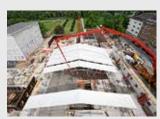

# PEP Alpha 2 The tubular steel slab prop for daily use on construction sites

The galvanised PEP Alpha 2 slab prop fulfils Load Class D and B according to DIN EN 1065. The prop types cover a wide range of the usual range of applications for tubular steel props in residential and light commercial construction.

# Product advantages at a glance

- Maximum prop load: 36.1 kN
- Building authority approved
- Prop lengths: up to 3.00 m / 3.50 m
- Anti-crush device with a hand safety clearance of 10 cm provides protection against injury
- Generous adjustment range of 12 cm
- Adjusting nut is positioned at an ergonomic height of 1.70 m or 2.00 m
- Tripods or frames available as installation aids