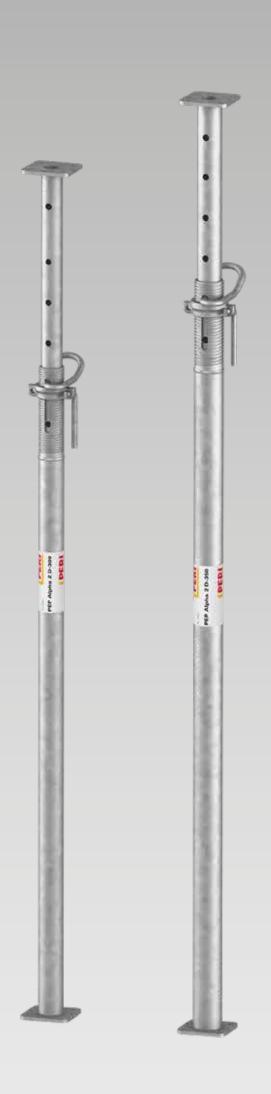

# PEP Alpha 2 The tubular steel slab prop for daily use on construction sites

The galvanised PEP Alpha 2 slab prop fulfils Load Class D and B according to DIN EN 1065. The prop types cover a wide range of the usual range of applications for tubular steel props in residential and light commercial construction.

# Product advantages at a glance

- Maximum prop load: 36.1 kN
- Building authority approved
- Prop lengths: up to 3.00 m / 3.50 m
- Anti-crush device with a hand safety clearance of 10 cm provides protection against injury
- Generous adjustment range of 12 cm
- Adjusting nut is positioned at an ergonomic height of 1.70 m or 2.00 m
- Tripods or frames available as installation aids

## Load-bearing capacity beyond the norm

maximum prop load 36.1 kN – the load-bearing capacity thus lies above the European standard

### Safe working conditions

by means of the hand safety clearance and anti-dropout safeguard on the inner tube

### **Durable**

by galvanizing of all parts

### Tried and tested resilience

through a certified and robust design in accordance with DIN EN 1065 with a low dead weight

| Article description | Extension length | Weight  | Max. load-bearing capacity |
|---------------------|------------------|---------|----------------------------|
| PEP Alpha 2 D-300   | 1.73 m – 3.00 m  | 14.7 kg | 36.1 kN                    |
| PEP Alpha 2 D-350   | 1.97 m – 3.50 m  | 18.4 kg | 36.1 kN                    |
| PEP Alpha 2 B-300   | 1.72 m – 3.00 m  | 13.1 kg | 32.4 kN                    |
| PEP Alpha 2 B-350   | 1.97 m – 3.50 m  | 15.0 kg | 34.9 kN                    |